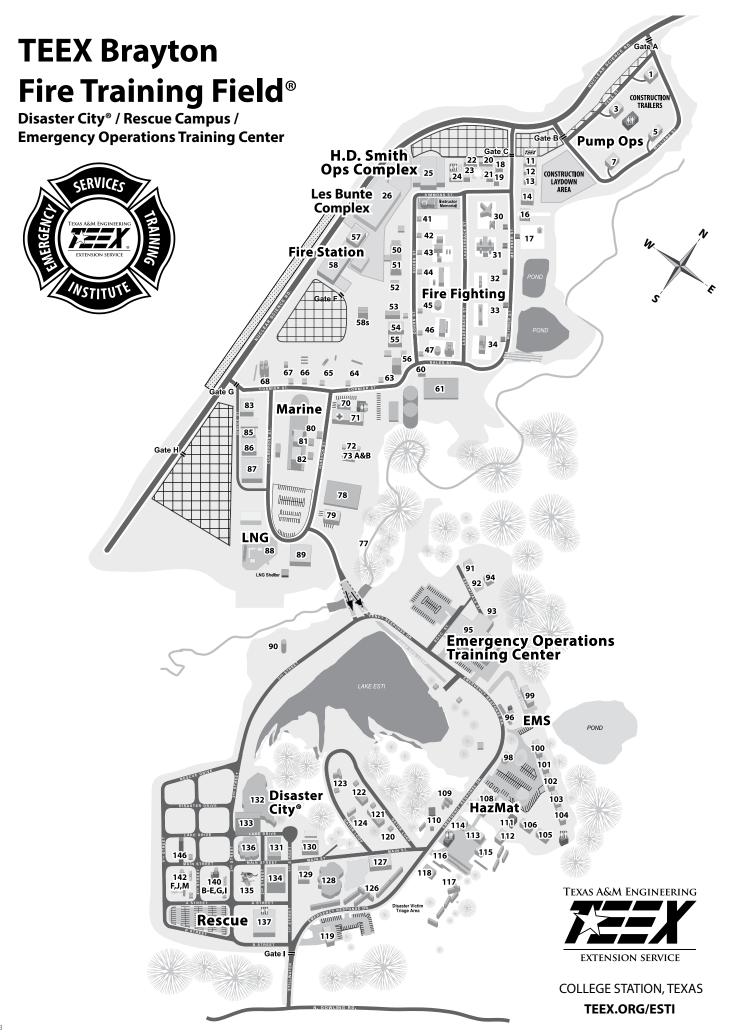

## DISASTER CITY® & THE EMERGENCY OPERATIONS TRAINING CENTER Project and Classroom Numbers

|    | D 0 11 D 11 11                    |     | W                              | 400 | 11 M (C)                        |
|----|-----------------------------------|-----|--------------------------------|-----|---------------------------------|
|    | Pump Operations Building          |     | Wastewater Control Building    |     | HazMat Classroom                |
|    | Pump Operations Building          |     | Wastewater Treatment System    |     | HazMat Chemical Complex         |
|    | Pump Operations Building          | 63  | Commercial / Retail Complex    |     | Warehouse Shelter               |
|    | Pump Operations Building          |     | Fires                          |     | HazMat Multi-Use Shelter        |
|    | TEEX Store                        |     | Crude by Rail Fires            | 112 | HazMat Classroom                |
|    | Municipal / Leadership Office     |     | LPG Transport Fires            | 113 | HazMat Technician Shop          |
|    | Industrial Classrooms A & B       |     | LPG Vapor Dispersion Fires     | 114 | HazMat Equipment Storage        |
| 14 | Pump/Vehicle Maintenance          | 67  |                                | 115 | HazMat Warehouse                |
|    | Shop                              |     | Fuel Tank Farm                 | 116 | Chemical Train Terminal         |
|    | Pump Maintenance Shop             |     | EHS / Marine Office            | 117 | Freight Train Derailment        |
|    | Portable Extinguisher Fires       | 71  | Marine Classroom / First Aid   |     | Protective Housing Project      |
|    | Industrial Classroom              | 72  | Breathing Apparatus Connex     |     | Rescue / Disaster City Canine   |
| 19 | Industrial Bunker Gear            |     | Maze                           |     | Crane Operations Shelter        |
|    | Drying Building                   | 73  | Breathing Apparatus            |     | Exterior Shoring Shelter        |
|    | Industrial Office                 |     | Smokehouse Maze A & B          |     | Interior Shoring Shelter        |
|    | Industrial Classrooms A & B       |     | Lower Wastewater Station       |     | <u> </u>                        |
|    | Industrial Office                 | 79  | Breathing Apparatus Facility   | 123 | Breaching / Breaking Tunnel     |
|    | Industrial Classrooms A & B       | 80  | Marine Ship Deck Fires         | 124 | Shelter                         |
|    | Industrial Classroom              | 81  | Marine Ship Superstructure     |     | Lifting / Moving Shelter        |
| 25 | H.D. Smith Operations             |     | Fires                          |     | Passenger Train (7 cars)        |
|    | Complex                           |     | Marine Ship Engine Room Fires  |     | Rescue / DC Warehouse / Shop    |
| 26 | <b>Bunte Administration &amp;</b> | 83  | Industrial Technician Office / |     | Rubble Pile #1                  |
|    | Classroom Complex                 |     | Shop                           |     | Single Family Building Collapse |
|    | ARFF Fires                        |     | Warehouse                      | 130 | Office Complex Building         |
|    | Process Unit Fires                |     | WMD – EMS Shop                 |     | Collapse                        |
| 32 | Pipe Rack Fires                   | 87  | Field Maintenance Shop         | 131 | Strip Mall Collapse             |
|    | Compressor Station Fires          | 88  | LNG Fires/Auto Extrication     | 132 | Rubble Pile #2                  |
| 34 | Chemical Complex Fires            |     | Area                           | 133 | Government Building Collapse    |
| 41 | Special Hazard Area Fires         | 89  | Extinguisher Refill            | 134 | Multi-Purpose Building          |
| 42 | Pump Alley Fires                  | 90  | Ag Rescue / Auto Extrication   |     | Collapse                        |
| 43 | Aerial Cooler Fires               | 91  | Hose Evolutions                | 135 | Canine Agility Area             |
| 44 | Loading Terminal Fires            | 92  | Hose Loads                     |     | Rubble Pile #3 / Professional   |
|    | Bulk Storage Fires                |     | Salvage & Overhaul             |     | Bldg.                           |
|    | Rail Car Loading Rack Fires       |     | Ladders Project                | 137 | Rescue Training Facility        |
| 47 | Tank & Dike Fires                 | 95  | <b>Emergency Operations</b>    |     | Rescue Vessels                  |
| 50 | Structural Burn Complex Fires     |     | Training Center (EOTC)         | 140 | B. I-Beam Tower                 |
| 51 | Structural Burn Complex Fires     | 96  | HazMat Leak Vessel Complex     |     | C. Slope Wall Vessel under      |
| 52 | Sprinkler Systems                 | 98  | HazMat Office                  |     | •                               |
| 53 | Warehouse Fires                   | 99  | EMS Laboratory                 |     | I-Beam Tower                    |
| 54 | Pat Barrett Bunker Gear           | 100 | EMS Classroom / Computer Lab   |     | D. Horizontal Vessel            |
|    | Building                          | 101 | EMS Office                     |     | E. Vertical Vessel              |
| 55 | Fixed System Classroom            | 102 | EMS Storage / EMS Classroom    |     | G. Distillation Column          |
| 56 | Apartment Complex Fires           | 103 | HazMat Classroom /             |     | I. Cylinder Tanks               |
| 57 | Annual Schools / Extension        |     | Marketing Office               | 142 | F. Rail Car                     |
|    | Office / Gym                      | 104 | Business Office                |     | J. Scaffold Vessel              |

58 Recruit Classroom / Fire Station 105 Curriculum Office

58S Connex Burn Project Fires

M. Hyperbaric Chamber

106 Certification / Evaluation Office 146 Drill Tower/Shelter